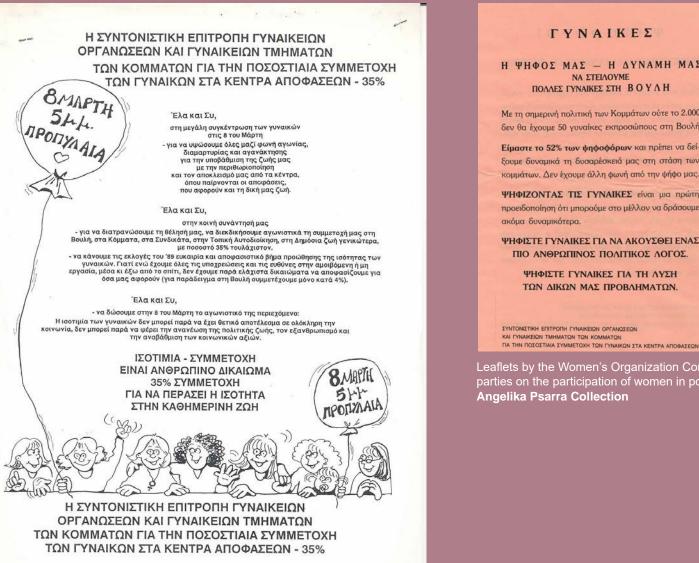

## ΓΥΝΑΙΚΕΣ

Η ΨΗΦΟΣ ΜΑΣ - Η ΔΥΝΑΜΗ ΜΑΣ ΝΑ ΣΤΕΙΛΟΥΜΕ ΠΟΛΛΕΣ ΓΥΝΑΙΚΕΣ ΣΤΗ ΒΟΥΛΗ

Με τη σημερινή πολιτική των Κομμάτων ούτε το 2.000 δεν θα έχουμε 50 γυναίκες εκπροσώπους στη Βουλή

Είμαστε το 52% των ψηφοφόρων και πρέπει να δείξουμε δυναμικά τη δυσαρέσκειά μας στη στάση των κομμάτων. Δεν έχουμε άλλη φωνή από την ψήφο μας.

ΨΗΦΙΖΟΝΤΑΣ ΤΙΣ ΓΥΝΑΙΚΕΣ είναι μια πρώτη προειδοποίηση ότι μπορούμε στο μέλλον να δράσουμε

ΨΗΦΙΣΤΕ ΓΥΝΑΙΚΕΣ ΓΙΑ ΝΑ ΑΚΟΥΣΘΕΙ ΕΝΑΣ ΠΙΟ ΑΝΘΡΩΠΙΝΟΣ ΠΟΛΙΤΙΚΟΣ ΛΟΓΟΣ.

> ΨΗΦΙΣΤΕ ΓΥΝΑΙΚΕΣ ΓΙΑ ΤΗ ΛΥΣΗ ΤΩΝ ΔΙΚΩΝ ΜΑΣ ΠΡΟΒΛΗΜΑΤΩΝ.

**EYNTONIETIKH ERITPORH FYNAIKEIQN OPFANQEEQN** 

Leaflets by the Women's Organization Committee and the women's divisions of several political parties on the participation of women in political office

ΣΥΝΤΟΝΙΣΤΙΚΗ ΕΠΙΤΡΟΠΗ ΓΥΝΑΙΚΕΙΩΝ ΟΡΓΑΝΩΣΕΩΝ ΚΑΙ ΓΥΝΑΙΚΕΙΩΝ ΤΜΗΜΑΤΩΝ ΤΩΝ ΚΟΜΜΑΤΩΝ ΓΙΑ ΤΗΝ ΠΟΣΟΣΤΙΑΙΑ ΣΥΜΜΕΤΟΧΗ ΤΩΝ ΓΥΝΑΙΚΩΝ ΣΤΑ ΚΕΝΤΡΑ ΑΠΟΦΑΣΕΩΝ

Invitation to an International Women's Day rally demanding the involvement of women in decision making Angelika Psarra Collection